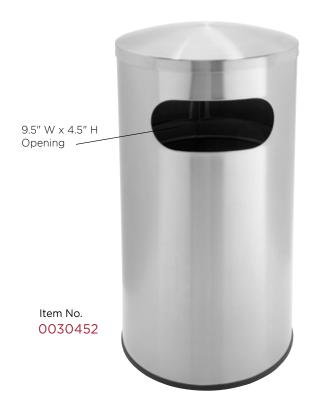

## Precision Series® Allure Receptacle

Attractive, upscale stainless steel waste container will add a touch of class to your décor. The Allure is a large capacity container perfect for entryways, lobbies, restrooms and waiting rooms.

- Dome top discourages placement of waste on top of unit
- Constructed from recycled heavy gauge 304 grade steel; won't easily rust
- · Hygienic surface; no pores to harbor dirt or bacteria
- Equipped with rubber base ring; keeps unit in place and protects floors
- Cost effective with long-term performance and low maintenance
- Galvanized liner with handle included for easy trash removal
- 15-gallon capacity
- · Made in Malaysia
- 1-year manufacturer's warranty

Unit Size: 15.75" Diameter x 30" H

Capacity: 15 Gallons Weight: 22 lbs

Material Process: Stainless Steel, 304-grade Standard Inclusions: Galvanized liner with handle

Made out of recycled steel

Product is ADA compliant